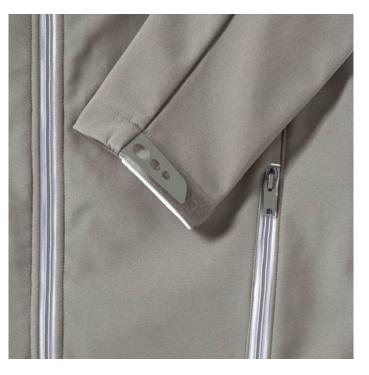

#### Specification

RUSSELL Men's Bionic Softshell Three-Layer Jacket, Lightly Styled with Contrast Zipper for a Sleeker Look, High Collar with Lining, Velcro Adjustable Strap at the Bottom of the Sleeves, Two Pockets Forward and One Right Pocket .1. Face - 94% polyester, 6% elastin Bionic Finish 2. Membrane - 5000 mm watertight / 5000 g / m2 / 24 hours vapor permeability 3. Polar delivery - 100% polyester.FLUORIN and PVC FREE.BIONIC-FINISH ECO Stone XL