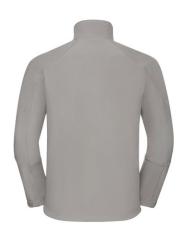

#### Specification

RUSSELL Men's Bionic Softshell Three-Layer Jacket, Lightly Styled with Contrast Zipper for a Sleeker Look, High Collar with Lining, Velcro Adjustable Strap at the Bottom of the Sleeves, Two Pockets Forward and One Right Pocket .1. Face - 94% polyester, 6% elastin Bionic Finish 2. Membrane - 5000 mm watertight / 5000 g / m2 / 24 hours vapor permeability 3. Polar delivery - 100% polyester.FLUORIN and PVC FREE.BIONIC-FINISH ECO Stone XL