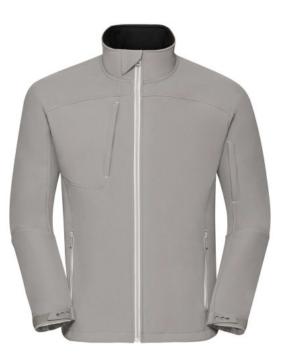

# **RUSSELL FEMALE BIONIC SOFTSHELL**

#### Specification

RUSSELL Men's Bionic Softshell Three-Layer Jacket, Lightly Styled with Contrast Zipper for a Sleeker Look, High Collar with Lining, Velcro Adjustable Strap at the Bottom of the Sleeves, Two Pockets Forward and One Right Pocket .1. Face - 94% polyester, 6% elastin Bionic Finish 2. Membrane - 5000 mm watertight / 5000 g / m2 / 24 hours vapor permeability 3. Polar delivery - 100% polyester.FLUORIN and PVC FREE.BIONIC-FINISH ECO Stone XL